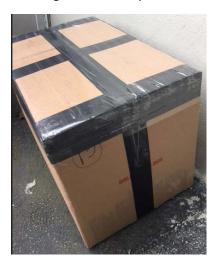

# **Shipping information**

Boxes are shipped in Balikbayan Boxes via a Cargo Ship. It takes three months to travel from NY to the Philippines, costs \$70 per box, and they do not have a weight limit. The measurements of the boxes are 28"wide x 18"high x 16.5" deep. Here are a few pictures from last year's shipment.