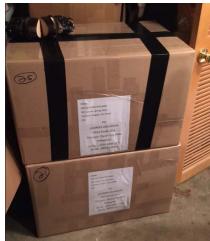

# **Shipping information**

Boxes are shipped in Balikbayan Boxes via a Cargo Ship. It takes three months to travel from NY to the Philippines, costs \$70 per box, and they do not have a weight limit. The measurements of the boxes are 28"wide x 18"high x 16.5" deep. Here are a few pictures from last year's shipment.