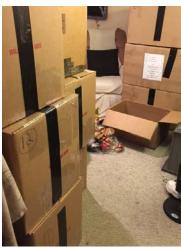

# **Shipping information**

Boxes are shipped in Balikbayan Boxes via a Cargo Ship. It takes three months to travel from NY to the Philippines, costs \$70 per box, and they do not have a weight limit. The measurements of the boxes are 28"wide x 18"high x 16.5" deep. Here are a few pictures from last year's shipment.