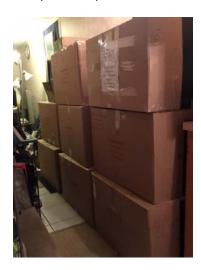

# **Shipping information**

Boxes are shipped in Balikbayan Boxes via a Cargo Ship. It takes three months to travel from NY to the Philippines, costs \$70 per box, and they do not have a weight limit. The measurements of the boxes are 28"wide x 18"high x 16.5" deep. Here are a few pictures from last year's shipment.